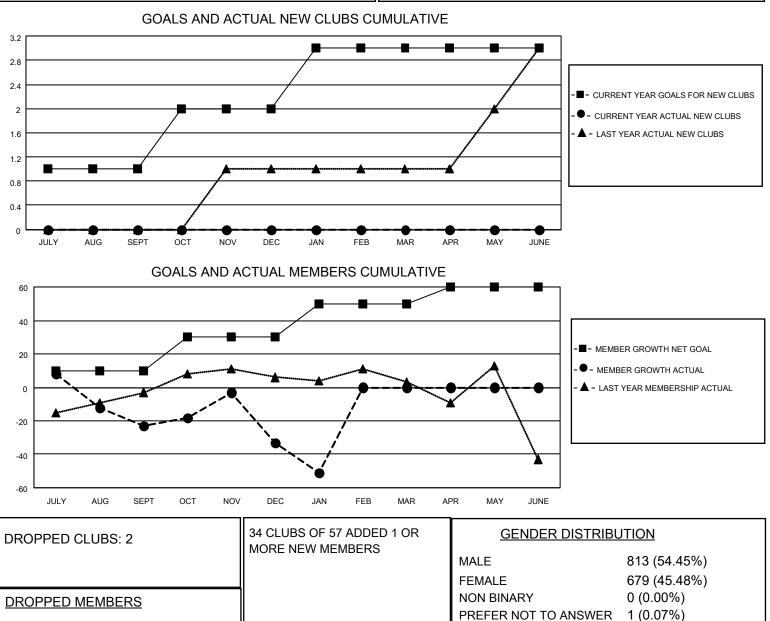

| Clubs                 |               |           |               | Members               |                          |                         |                                                    |
|-----------------------|---------------|-----------|---------------|-----------------------|--------------------------|-------------------------|----------------------------------------------------|
| RESULTS FOR 2022-2023 |               |           |               | RESULTS FOR 2022-2023 |                          |                         |                                                    |
| QUARTER               | NEW CLUB GOAL | NEW CLUBS | DROPPED CLUBS | QUARTER ME            | EMBER GROWTH NET<br>GOAL | MEMBER GROWTH<br>ACTUAL | DROPPED<br>MEMBERS ACTUAL<br>(including transfers) |
| JULY/AUG/SEPT         | 1             | 0         | 0             | JULY/AUG/SEPT         | 10                       | 49                      | 62                                                 |
| OCT/NOV/DEC           | 1             | 0         | 2             | OCT/NOV/DEC           | 20                       | 59                      | 63                                                 |
| JAN/FEB/MAR           | 1             | 0         | 0             | JAN/FEB/MAR           | 20                       | 10                      | 27                                                 |
| APR/MAY/JUNE          | 0             | 0         | 0             | APR/MAY/JUNE          | 10                       | 0                       | 0                                                  |